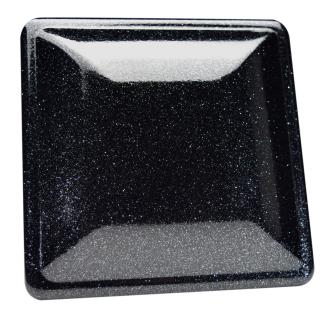

### **FEATURES:**

- 5 grams per bottle
- Micron Size: 40-700 μm
- Temperature Limit 400°F
- Recommended Pour: 1 shot per 1lb of solid color / 1 shot per 2lbs of clear coat
- Shot mixed with Super Mirror Clear & coated over Satin Black